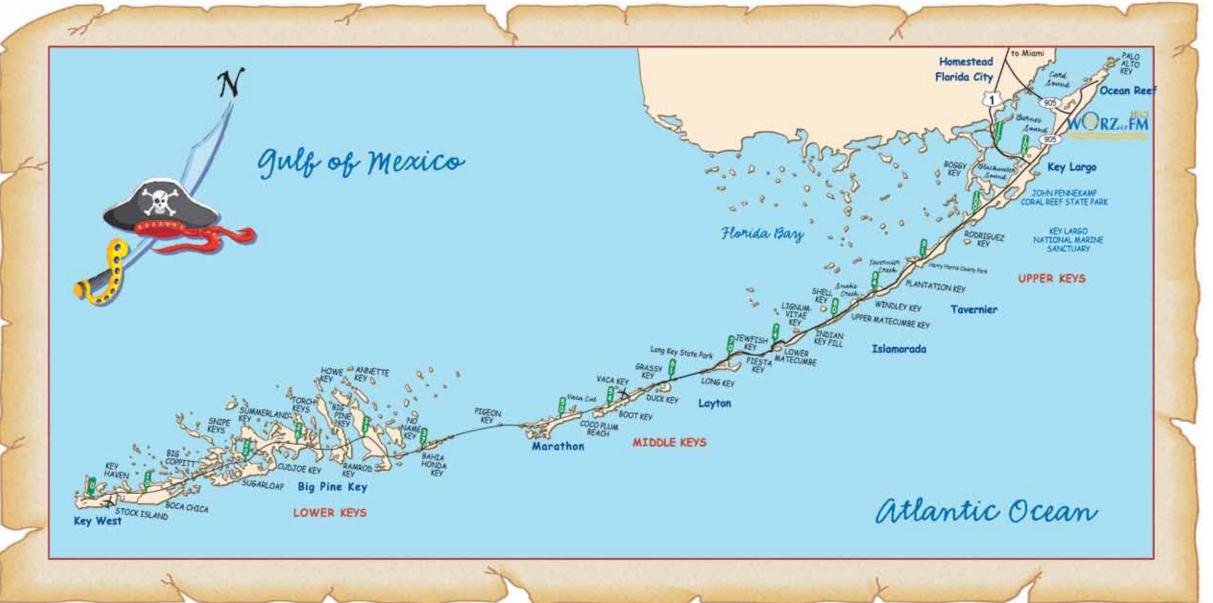

44 years in Coral Gables

**NEW LOCATION:** 

82 Miracle Mile, Coral Gables, FL 33143

305-445-7561 305-446-0032

Life Member ANA

**SINCE 1966** 

Se Habla Español















nce 1978, CAPTAIN SLATE'S ATLANTIS DIVE CENTER is the oldest dive operation in the Florida Keys operating in the same locatic

Captain Slate's ATLANTIS DIVE

We treat you like family! Located in Key Largo, we are the closest dive operation to the Christ of the Abyss statue, the Elbow, and the 510' Wreck of the Spiegel Grove. Check the website for our schedule; we feature 2 trips every day.

With three boats, we make sure your voyage experience is kept personal, relaxed, and exclusive

www.captainslate.com Call today and book the memory of a lifetime! MM 106: 51 Garden Cove Dr Key Largo, FL 33037 (305) 451-3020

97630 Overseas Hwy, MM97 Median 305-440-2023 • Key Largo







## **Locally Owned** Full bar with large flat screen TVs

**Happy Hour Specials** 7 days: 5pm to midnight

2-