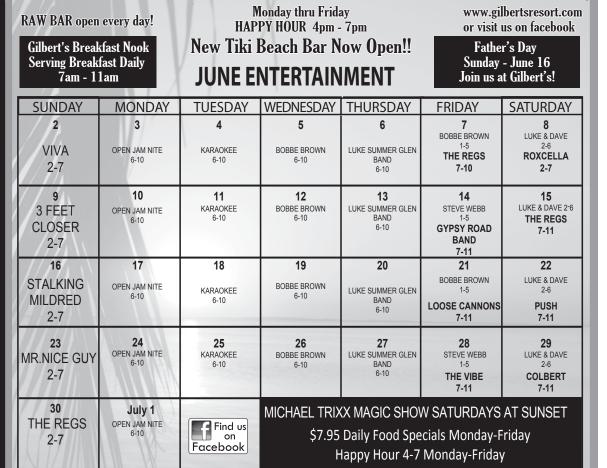

and respect combined with the beautiful. strange and spectacular moments of life is what drives his creativity.

Dillon's drawings and paintings are rooted in observational work that stem into the imaginative world of story and wonder, while always growing through struggle to create something meaningful and true. He describes himself as "a drawer, painter and visual problem solver." Drawing and painting are the mediums which he chooses to explore his life and express his thoughts.















Dillon is available for freelance or commissioned assignments, and is interested in any other creative opportunities. He can be reached at dillonendico@ amail.com. View more of his art at one of his websites: http://dillonendico.tumblr.com. Or, stop by the Art Box to see his work on display.