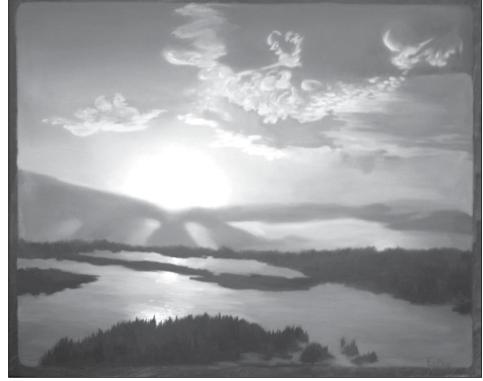

# Art Box Artist of the Month: Dillon Endico **Visual Communicator**

Born and raised in the Florida Keys and having spent a lot of time in the mountains of the west, Dillon Endico's has a great respect for the land he walks on and the amazement it presents him. This amazement and respect combined with the beautiful. strange and spectacular moments of life is what drives his creativity.

Dillon's drawings and paintings are rooted in observational work that stem into the imaginative world of story and wonder, while always growing through struggle to create something meaningful and true. He describes himself as "a drawer, painter and visual problem solver." Drawing and painting are the mediums which he chooses to explore his life and express his thoughts.