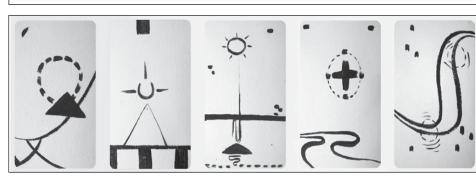

# Art Box Artist of the Month: Dillon Endico **Visual Communicator**

Born and raised in the Florida Keys and having spent a lot of time in the mountains of the west, Dillon Endico's has a great respect for the land he walks on and the amazement it presents him. This amazement and respect combined with the beautiful. strange and spectacular moments of life is what drives his creativity.

Dillon's drawings and paintings are rooted in observational work that stem into the imaginative world of story and wonder, while always growing through struggle to create something meaningful and true. He describes himself as "a drawer, painter and visual problem solver." Drawing and painting are the mediums which he chooses to explore his life and express his thoughts.