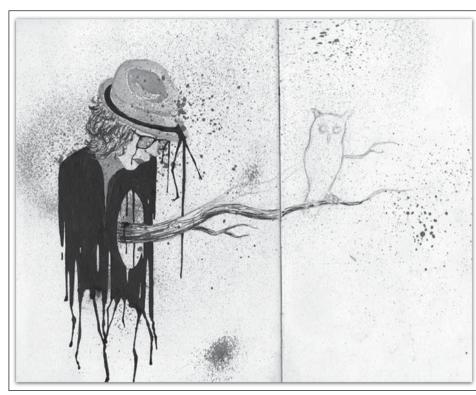

# Art Box Artist of the Month: Dillon Endico **Visual Communicator**

Born and raised in the Florida Keys and having spent a lot of time in the mountains of the west, Dillon Endico's has a great respect for the land he walks on and the amazement it presents him. This amazement and respect combined with the beautiful. strange and spectacular moments of life is what drives his creativity.

Dillon's drawings and paintings are rooted in observational work that stem into the imaginative world of story and wonder, while always growing through struggle to create something meaningful and true. He describes himself as "a drawer, painter and visual problem solver." Drawing and painting are the mediums which he chooses to explore his life and express his thoughts.