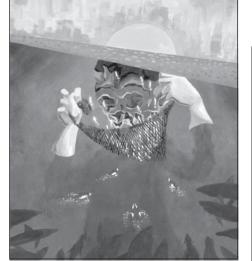

# Art Box Artist of the Month: Dillon Endico **Visual Communicator**

Born and raised in the Florida Keys and having spent a lot of time in the mountains of the west, Dillon Endico's has a great respect for the land he walks on and the amazement it presents him. This amazement and respect combined with the beautiful. strange and spectacular moments of life is what drives his creativity.

Dillon's drawings and paintings are rooted in observational work that stem into the imaginative world of story and wonder, while always growing through struggle to create something meaningful and true. He describes himself as "a drawer, painter and visual problem solver." Drawing and painting are the mediums which he chooses to explore his life and express his thoughts.

Dillon is available for freelance or commissioned assignments, and is interested in any other creative opportunities. He can be reached at dillonendico@ amail.com. View more of his art at one of his websites: http://dillonendico.tumblr.com. Or, stop by the Art Box to see his work on display.