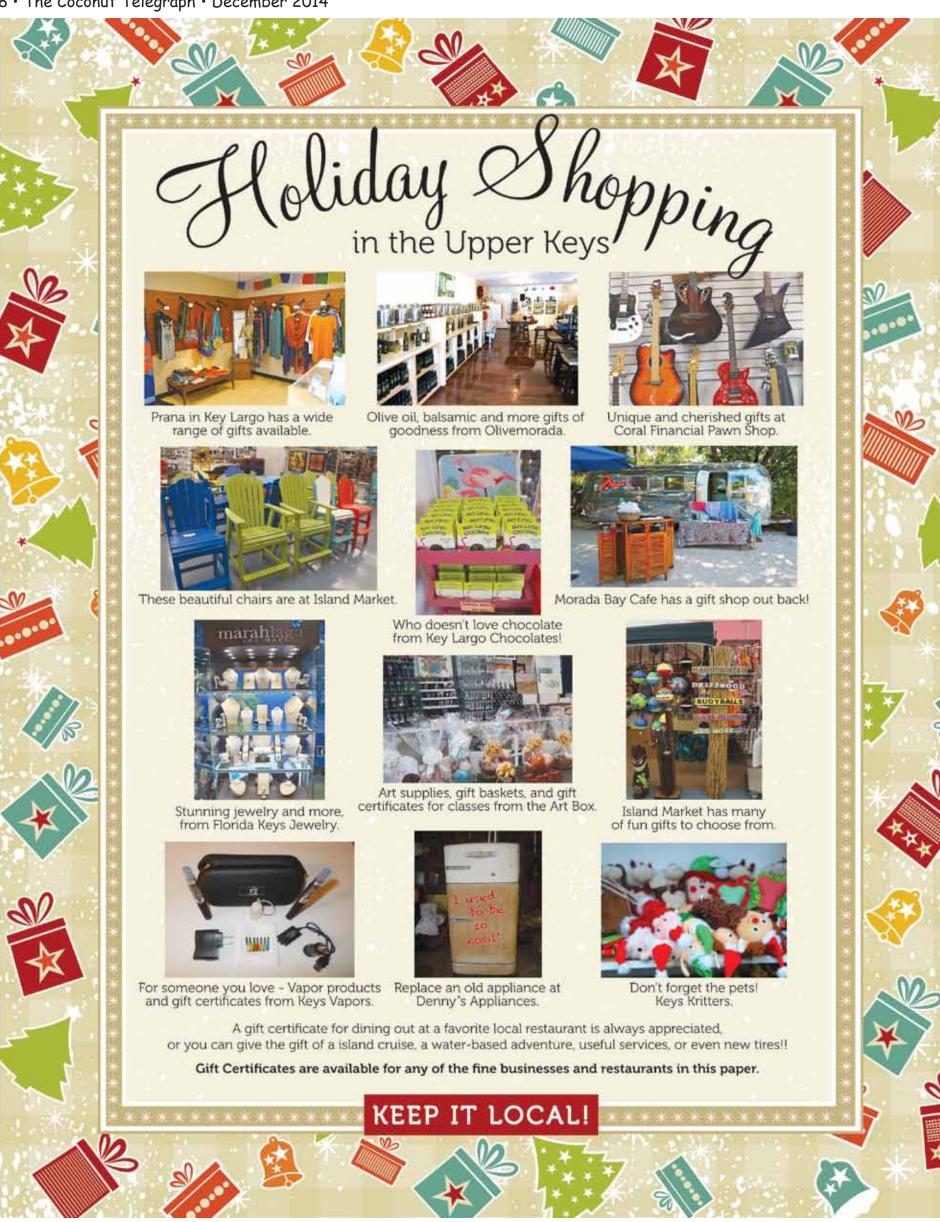

Where is it safe to shop? Every advertiser in this publication has been personally tested by me and recommended. They are very proud of their hard-earned reputa-

For cute, quality nautical items and stocking stuffers check out the new Island

Market behind the Dollar Tree. It is an air-conditioned upscale specialty gourmet market that offers free cheese tastings. There are fresh baked goods, art, doit-yourself solar panel systems, teak furniture, island clothing, jewelry and much more! It is a fun and friendly place open Friday, Saturday and Sundays 9 to 5 pm.

So after the holidays if you wind up with some gifts you can't use or you just need to downsize your household, we recommend selling them on Ebay, Craig's list, a yard sale or on one of the local Facebook groups unless they are really valuable... then visit the Coral Financial Pawn Shop. They have been

in business in the Upper Keys over 30 years are the only ones licensed to make loans.

If you want to consign household items and clothing, pick a consignment shop that has run a reputable business for many years. Make sure you make a complete list and/or photograph every item you take there. Sign a contract. You are entitled to an accounting of your sold items and you should be paid by check at the agreed-upon time. If the consignment shop does not provide those things, do not do business with them!

And if you're feeling generous, remember that the Salvation Army Store and Marc Thrift Shop are happy to accept your items as donations.

continued, page 4