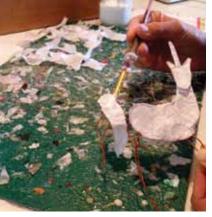

> Susan's sculptures are hand formed, often from a continuous strand of non-tarnishing copper

wire, and then layered with her current stock of tissue paper, making each one unique. The tissue is torn into small pieces, brushed with glue, then delicately layered on the frame. Made in a style similar to paper maché, the tissue dries stiff, creating a hollow shell, while still retaining its papery, transparent quality. (The tissue paper she uses is all recycled, collected from parties, stores, friends, etc. so special patterns are in limited supply.)

A palette of recycled tissue paper.

Copper wire frames.

Application of paper to frame. Finished sculptures

**JON & JOANNA DREAVER** 