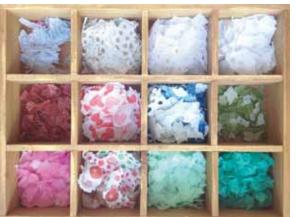

> Susan's sculptures are hand formed, often from a continuous strand of non-tarnishing copper

wire, and then layered with her current stock of tissue paper, making each one unique. The tissue is torn into small pieces, brushed with glue, then delicately layered on the frame. Made in a style similar to paper maché, the tissue dries stiff, creating a hollow shell, while still retaining its papery, transparent quality. (The tissue paper she uses is all recycled, collected from parties, stores, friends, etc. so special patterns are in limited supply.)

A palette of recycled tissue paper.

Copper wire frames.

Application of paper to frame. Finished sculptures

**JON & JOANNA DREAVER** 