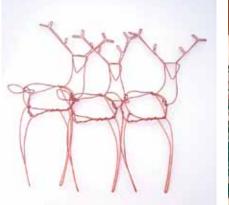

> Susan's sculptures are hand formed, often from a continuous strand of non-tarnishing copper

wire, and then layered with her current stock of tissue paper, making each one unique. The tissue is torn into small pieces, brushed with glue, then delicately layered on the frame. Made in a style similar to paper maché, the tissue dries stiff, creating a hollow shell, while still retaining its papery, transparent quality. (The tissue paper she uses is all recycled, collected from parties, stores, friends, etc. so special patterns are in limited supply.)

A palette of recycled tissue paper.

Copper wire frames.

Application of paper to frame. Finished sculptures

**JON & JOANNA DREAVER** 