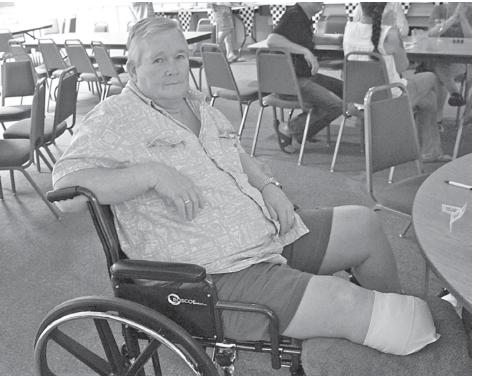

# Stump in a Dump!

A good friend of mine recently had one of his legs amputated at Doctor's Hospital in Miami. John Timiriasieff, known as John T to his friends, had injured his ankle while working for Monroe County. During a visit to a hospital in 2008 he contacted a MRSA infection that, after several years in intense pain and many operations, did not heal. The infection returned with a vengeance. On October 6th the doctors amputated his infected ankle and John T was putting his best foot forward on the road to recovery as he anxiously awaits a prothesis that will enable him to walk away from his wheelchair and crutches.

The hospital would have the bad foot removed from the coroner's office and dispose of it properly in the

John T "Stump of the Month"

Sorry, we couldn't resist! -- Shirts by Ugly Fish Apparel

incinerator for free. (I bet a foot in the grave, John T has lot of trap fishermen are crying in their beer right now as they would've liked to busier than a one-legged man have had this juicy morsel of a sumptuous sea leg for crab bait! I would have made it into a lucky key chain or sold it to a Miami Zombie. Talk about biohazardous WASTE!)

These days, while his wife waits on him hand and foot... instead of having one

the world at his feet and is recovering nicely. He is in an ass-kicking contest. He is back calling Bingo at the VFW, attending Orchid Club again and he is getting measured for his new leg. We heard him practicing a new karaoke song ..."I can see clearly now my leg is gone..."

When you hear it be sure to give him a hand.

John Timiriasieff, looking forward to a prosthesis.

Art Box Artist of the Month: Susan Wright

Susan Wright has always had a soft spot for anything old or broken, or anything that can simply be repurposed and given a new life. She says there is an energy that comes with old things.