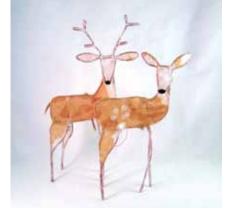

She started out making paper and wire dresses until a brief encounter with a Martha Stewart producer, who inspired her to experiment with animals. Since then, she has tissued over

> forty different animals, and the list is still growing. Everyone has an animal they connect with and she loves seeing people's faces when they find it.

> Susan's sculptures are hand formed, often from a continuous strand of non-tarnishing copper

wire, and then layered with her current stock of tissue paper, making each one unique. The tissue is torn into small pieces, brushed with glue, then delicately layered on the frame. Made in a style similar to paper maché, the tissue dries stiff, creating a hollow shell, while still retaining its papery, transparent quality. (The tissue paper she uses is all recycled, collected from parties, stores, friends, etc. so special patterns are in limited supply.)

Susan's designs were originally inspired by the final print in the "Bull" series by Picasso, a simple line drawing depicting the barest minimum of features. She says, "I like the multi media aspect of it, working with color and form. It's like drawing with wire."