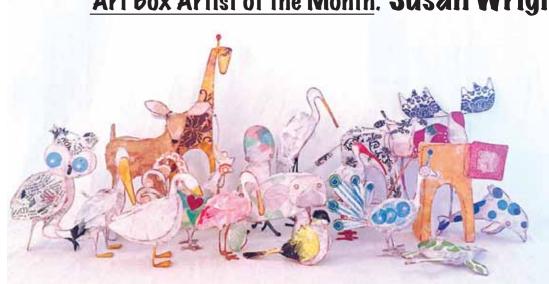

When you hear it be sure to give him a hand.

John Timiriasieff, looking forward to a prosthesis.

Art Box Artist of the Month: Susan Wright

Susan Wright has always had a soft spot for anything old or broken, or anything that can simply be repurposed and given a new life. She says there is an energy that comes with old things.

She started out making paper and wire dresses until a brief encounter with a Martha Stewart producer, who inspired her to experiment with animals. Since then, she has tissued over

> forty different animals, and the list is still growing. Everyone has an animal they connect with and she loves seeing people's faces when they find it.

> Susan's sculptures are hand formed, often from a continuous strand of non-tarnishing copper

wire, and then layered with her current stock of tissue paper, making each one unique. The tissue is torn into small pieces, brushed with glue, then delicately layered on the frame. Made in a style similar to paper maché, the tissue dries stiff, creating a hollow shell, while still retaining its papery, transparent quality. (The tissue paper she uses is all recycled, collected from parties, stores, friends, etc. so special patterns are in limited supply.)

Susan's designs were originally inspired by the final print in the "Bull" series by Picasso, a simple line drawing depicting the barest minimum of features. She says, "I like the multi media aspect of it, working with color and form. It's like drawing with wire."