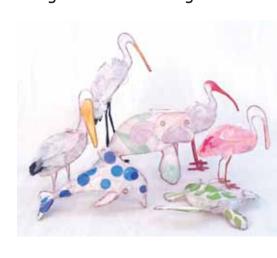

She started out making paper and wire dresses until a brief encounter with a Martha Stewart producer, who inspired her to experiment with animals. Since then, she has tissued over

> forty different animals, and the list is still growing. Everyone has an animal they connect with and she loves seeing people's faces when they find it.

> Susan's sculptures are hand formed, often from a continuous strand of non-tarnishing copper

wire, and then layered with her current stock of tissue paper, making each one unique. The tissue is torn into small pieces, brushed with glue, then delicately layered on the frame. Made in a style similar to paper maché, the tissue dries stiff, creating a hollow shell, while still retaining its papery, transparent quality. (The tissue paper she uses is all recycled, collected from parties, stores, friends, etc. so special patterns are in limited supply.)