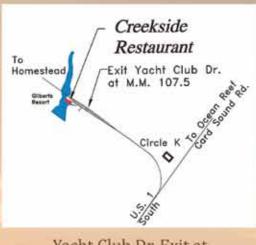

# Happy Hour 4-7 PM

\$1 off drafts \$3 wells \$4 calls

Yacht Club Dr. Exit at mile marker 107.5 adjacent to Jewfish Creek Bridge

www. creeksidetiki.com www.facebook.com/creeksidetiki

DRASTIC PRICE REDUCTION ON TAMARIND BAY UNIT 2/2 with bay views, and nice upgrades. Must sell NOW - good rental history.