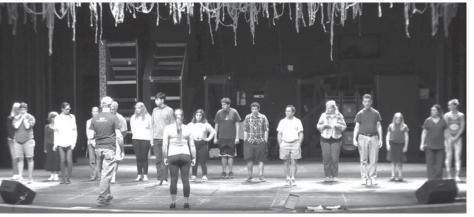

Packing the PAC! The Fairytale Creatures have their first rehearsal in the swamp on the BIG stage at Coral Shores.

Shrek (Jordan Griffiths) and Fiona (Kelly Wilken) are having a blast getting into their characters.