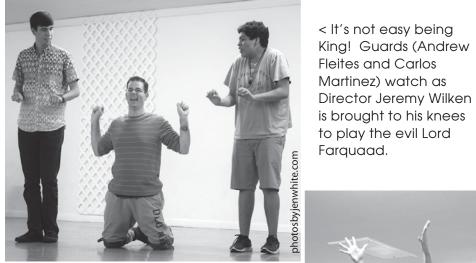

Pinocchio (Seychelle Hattingh) is getting fitted for costumes. Over 100 separate costumes are being sized, ironed and altered as Shrek nears opening date

< Dedicated cast members study their lines and listen for heir cue as Vocal Directorr Michele Zofchak (bottom right) takes notes on the vocals