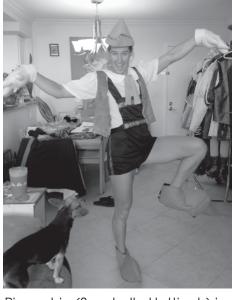

Pinocchio (Seychelle Hattingh) is getting fitted for costumes. Over 100 separate costumes are being sized, ironed and altered as Shrek nears opening date

< Dedicated cast members study their lines and listen for heir cue as Vocal Directorr Michele Zofchak (bottom right) takes notes on the vocals