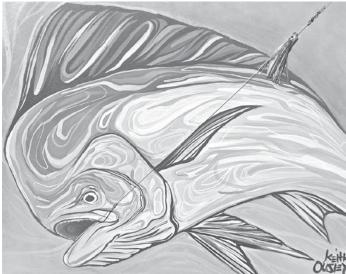

### Featured Artist of the Month: Keith Ousley

You may recognize him from Key Largo Publix in the meat department as Keith the butcher. Or off the clock, he's known as "Keef Paints," the marine artist. As far back as he can remember he's always had a pencil in hand. Over all of his other toys, his favorites were always pencils and sketch pads. He says, "It was my way of letting my imagination run loose and spill out onto the paper to create whatever I wanted, no rules, anything was possible if I could draw it, it was real."

Now that Keith is 25 years old, not much has changed. He's traded in crayons and church bulletins

To this day he still scribbles drawings on the back of church bulletins during Sunday

Keith states, "My goal as an artist is to expand my body of work towards marine conservation. I believe in using my talents for what I love most and protecting the delicate ecosystem of the Florida Keys. If you agree with me and enjoy my artwork please come see it on display in the month of July at The Art Box."

Stop in at the Art Box this month, or check out Keith's latest works on Instagram

of The Art Box, have classes, art supplies, framing and much more