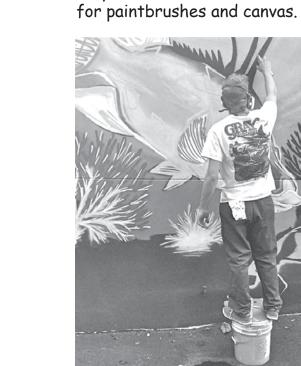

### Featured Artist of the Month: Keith Ousley

You may recognize him from Key Largo Publix in the meat department as Keith the butcher. Or off the clock, he's known as "Keef Paints," the marine artist. As far back as he can remember he's always had a pencil in hand. Over all of his other toys, his favorites were always pencils and sketch pads. He says, "It was my way of letting my imagination run loose and spill out onto the paper to create whatever I wanted, no rules, anything was possible if I could draw it, it was real."

Now that Keith is 25 years old, not much has changed. He's traded in crayons and church bulletins

To this day he still scribbles drawings on the back of church bulletins during Sunday

Keith states, "My goal as an artist is to expand my body of work towards marine conservation. I believe in using my talents for what I love most and protecting the delicate ecosystem of the Florida Keys. If you agree with me and enjoy my artwork please come see it on display in the month of July at The Art Box."

Stop in at the Art Box this month, or check out Keith's latest works on Instagram

of The Art Box, have classes, art supplies, framing and much more