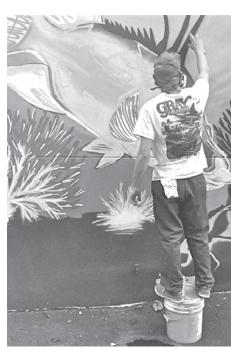

### Featured Artist of the Month: Keith Ousley

You may recognize him from Key Largo Publix in the meat department as Keith the butcher. Or off the clock, he's known as "Keef Paints," the marine artist. As far back as he can remember he's always had a pencil in hand. Over all of his other toys, his favorites were always pencils and sketch pads. He says, "It was my way of letting my imagination run loose and spill out onto the paper to create whatever I wanted, no rules, anything was possible if I could draw it, it was real."

Keith's art lessons began at a very young age, every Sunday sitting between his grandparents in the back pew of church. He scribbled away during the Sunday service on the back of the bulletin with whatever crayons and markers he had stuffed into his pockets that morning. Monster trucks, speedboats, sharks, whatever he could dream of. He filled Sunday's church bulletins with his "masterpieces." That was the only art school he has ever been to.

Now that Keith is 25 years old, not much has changed. He's traded in crayons and church bulletins

To this day he still scribbles drawings on the back of church bulletins during Sunday

Keith states, "My goal as an artist is to expand my body of work towards marine conservation. I believe in using my talents for what I love most and protecting the delicate ecosystem of the Florida Keys. If you agree with me and enjoy my artwork please come see it on display in the month of July at The Art Box."

Stop in at the Art Box this month, or check out Keith's latest works on Instagram

of The Art Box, have classes, art supplies, framing and much more