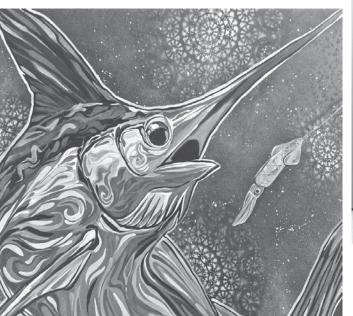

### Featured Artist of the Month: Keith Ousley

You may recognize him from Key Largo Publix in the meat department as Keith the butcher. Or off the clock, he's known as "Keef Paints," the marine artist. As far back as he can remember he's always had a pencil in hand. Over all of his other toys, his favorites were always pencils and sketch pads. He says, "It was my way of letting my imagination run loose and spill out onto the paper to create whatever I wanted, no rules, anything was possible if I could draw it, it was real."

Now that Keith is 25 years old, not much has changed. He's traded in crayons and church bulletins

To this day he still scribbles drawings on the back of church bulletins during Sunday

Keith states, "My goal as an artist is to expand my body of work towards marine conservation. I believe in using my talents for what I love most and protecting the delicate ecosystem of the Florida Keys. If you agree with me and enjoy my artwork please come see it on display in the month of July at The Art Box."

Stop in at the Art Box this month, or check out Keith's latest works on Instagram

of The Art Box, have classes, art supplies, framing and much more